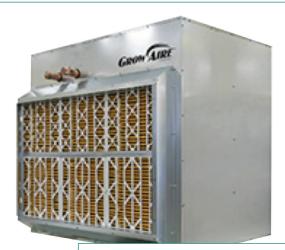

Grow Aire Dehumidifiers, 4-60 Tons

## **FEATURES:**

- Capacity to treat growing areas greater than 5,000 sq ft.
- Indoor, outdoor and roof curb installation.
- Optimized refrigeration system with variable SHR design.
- Packaged or split air and water cooled designs.
- Small Footprint Indoor Design.
- Air cooled units fully operational down to -30F (-35C).
- Electric, Hot and Water Coil auxiliary heat options.
- All 3-phase voltages available.
- Integral microprocessor controller with all sensors.